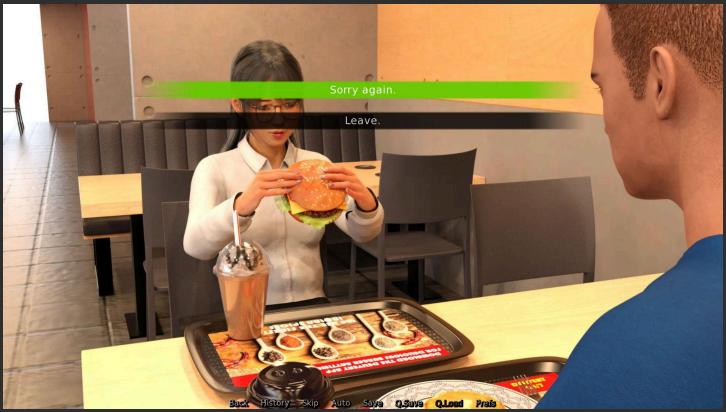

## Harem route.

Choose the top answers as highlighted in green on the following screens

Then choose "I do too, but..." when Anh comes over.

and "Ask her on a date." when talking to FC.

That is all, for the important choices.