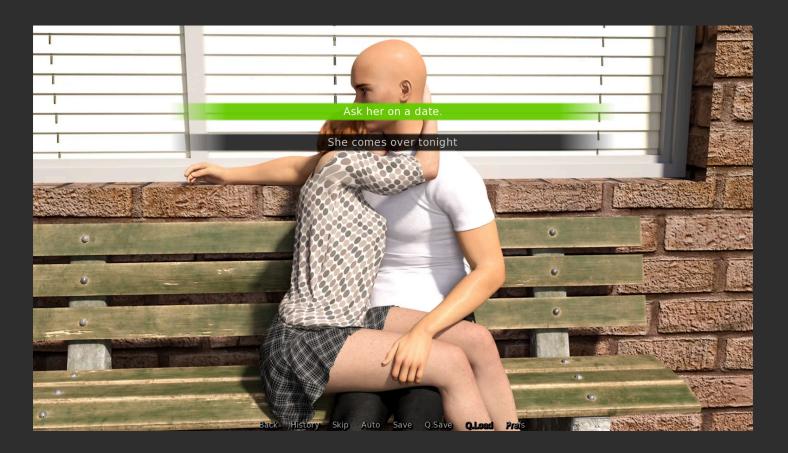

## Harem route.

Choose the top answers as highlighted in green on the following screens

Then choose "I do too, but..." when Anh comes over.

and "Ask her on a date." when talking to FC.

That is all, for the important choices.

#### Julie and Alex route.

Do everything the same as on <u>Julie solo route</u> except you allow Alex to kiss Julie. This is critical for getting on this route.

And when talking to Julie in the park choose "She comes over tonight."

This will lead you to this choice:

And you are on the Julie and Alex path.

There is also Yana. She is only available on the Harem route and the choice to have her join the harem is pretty obvious.

Once again I am sorry for making things so confusing. I had no idea what I was doing when I started this game.