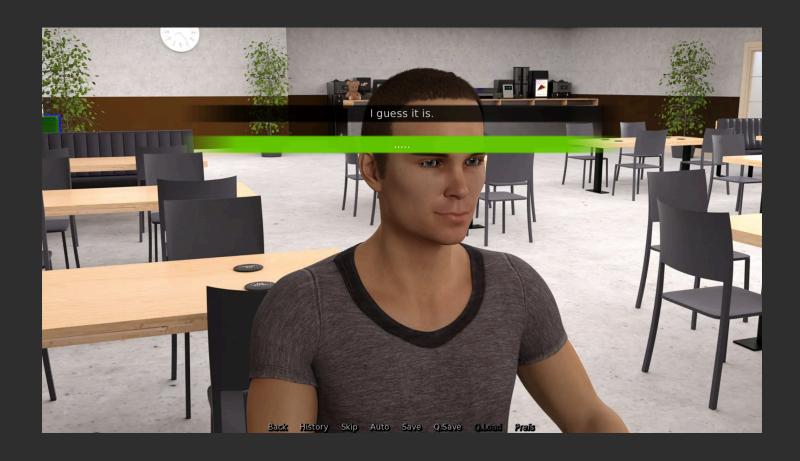

## Julie solo route.

There are a couple of ways to get on this route. I will show you my favourite route. Just choose the choices highlighted in green on the images.

And that's that. You are on the canon and the main path of the game. Yes, despite popular belief the canon path is the Julie solo route.