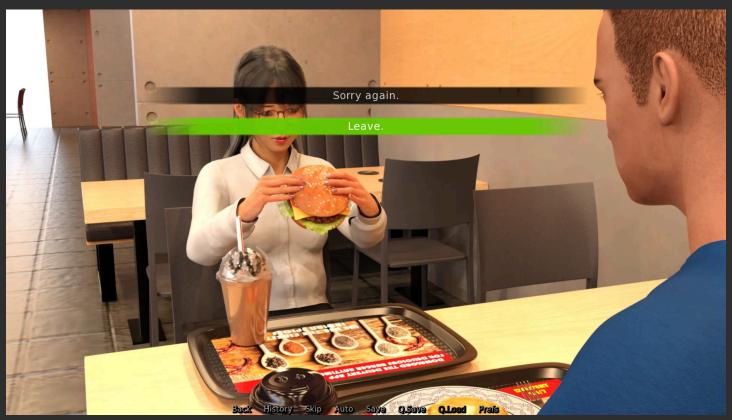

## Anh solo route.

Simply choose all the top answers, as the following screens show.

In Chapter 4 choose "No" when asked, "Is MC IN love with FC (Julie)?".

That is all.