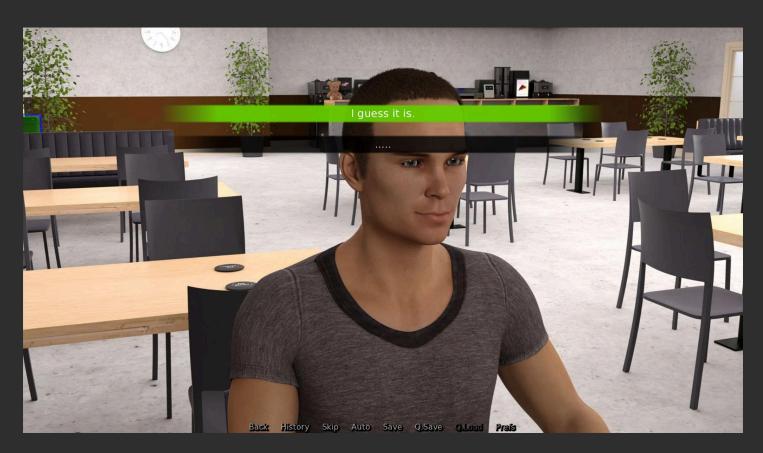

## Julie solo route.

There are a couple of ways to get on this route. I will show you my favourite route. Just choose the choices highlighted in green on the images.

And that's that. You are on the canon and the main path of the game. Yes, despite popular belief the canon path is the Julie solo route.