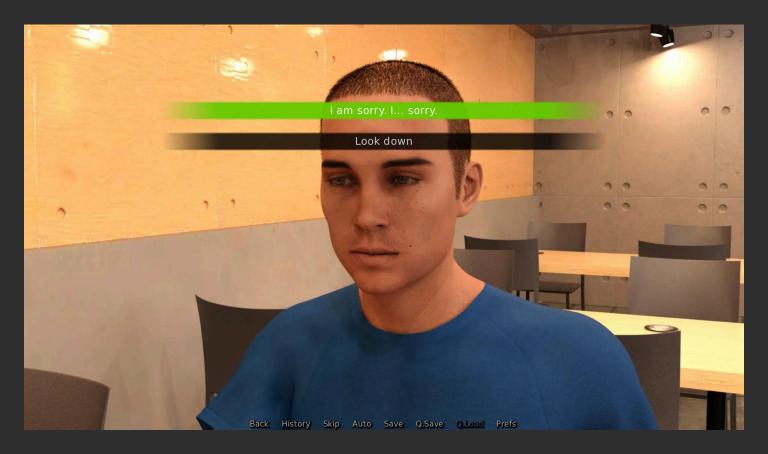

## Anh solo route.

Simply choose all the top answers, as the following screens show.

In Chapter 4 choose "No" when asked, "Is MC IN love with FC (Julie)?".

That is all.