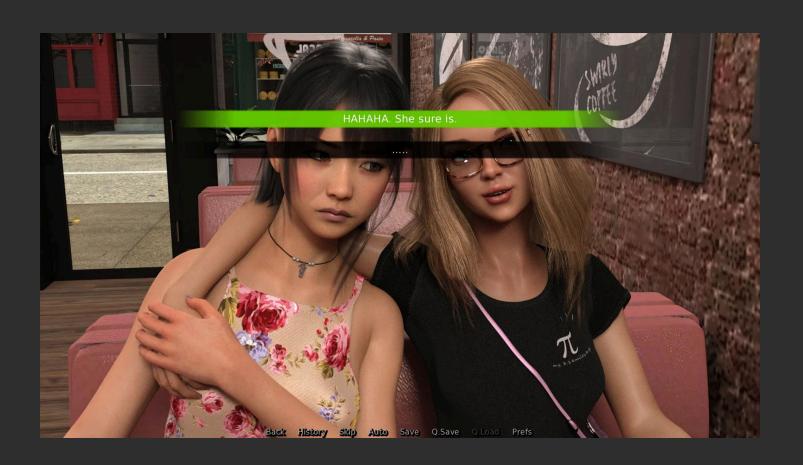

## Harem route.

Choose the top answers as highlighted in green on the following screens

Then choose "I do too, but..." when Anh comes over.

and "Ask her on a date." when talking to FC.

That is all, for the important choices.