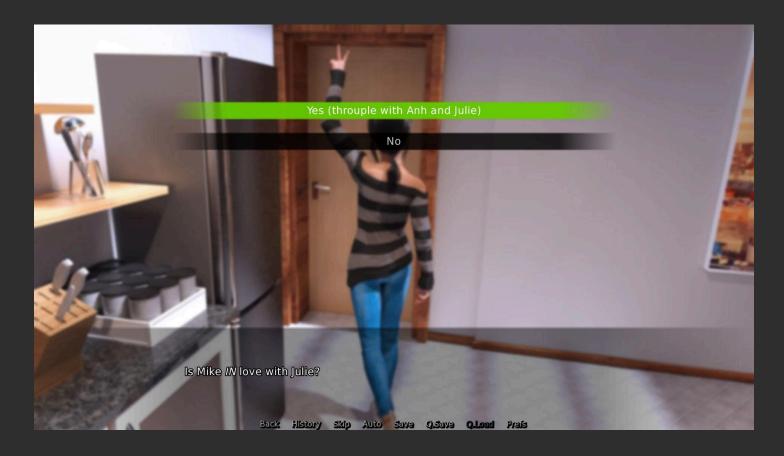

## Anh solo route.

Simply choose all the top answers, as the following screens show.

In Chapter 4 choose "No" when asked, "Is MC IN love with FC (Julie)?".

That is all.

#### Anh and Julie route.

Repeat the first five steps of the "Anh solo route". Then In Chapter 4 choose "Yes" when asked, "Is MC *IN* love with FC (Julie)?".

That is all.