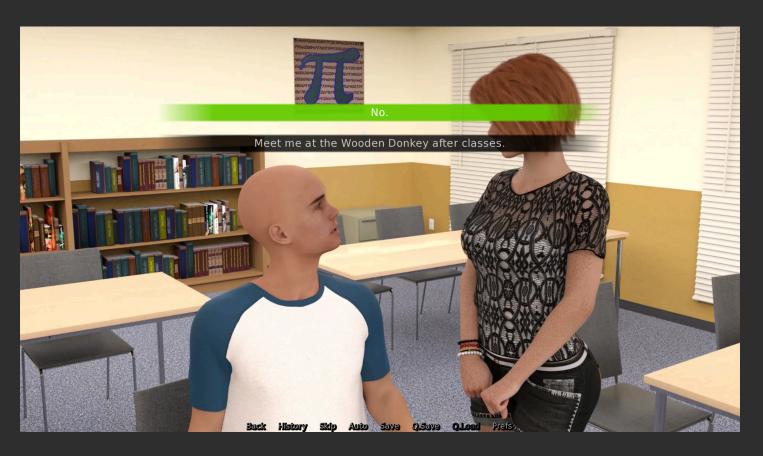

## Anh solo route.

Simply choose all the top answers, as the following screens show.

In Chapter 4 choose "No" when asked, "Is MC IN love with FC (Julie)?".

That is all.

#### Anh and Julie route.

Repeat the first five steps of the "Anh solo route". Then In Chapter 4 choose "Yes" when asked, "Is MC *IN* love with FC (Julie)?".

That is all.