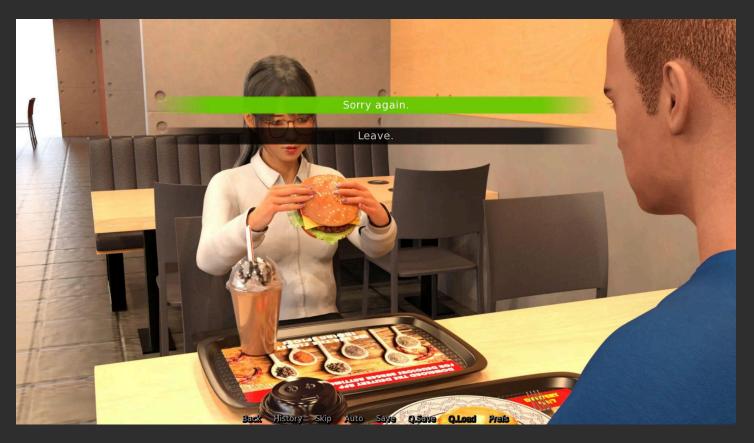

## Anh solo route.

Simply choose all the top answers, as the following screens show.

In Chapter 4 choose "No" when asked, "Is MC IN love with FC (Julie)?".

That is all.