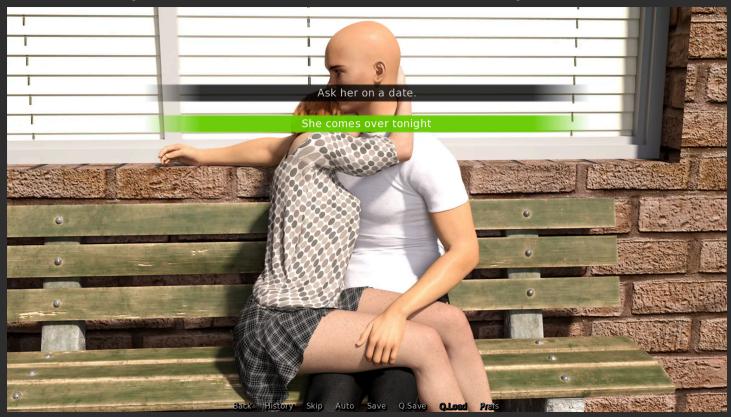

#### Julie and Alex route.

Do everything the same as on <u>Julie solo route</u> except you allow Alex to kiss Julie. This is critical for getting on this route.

And when talking to Julie in the park choose "She comes over tonight."