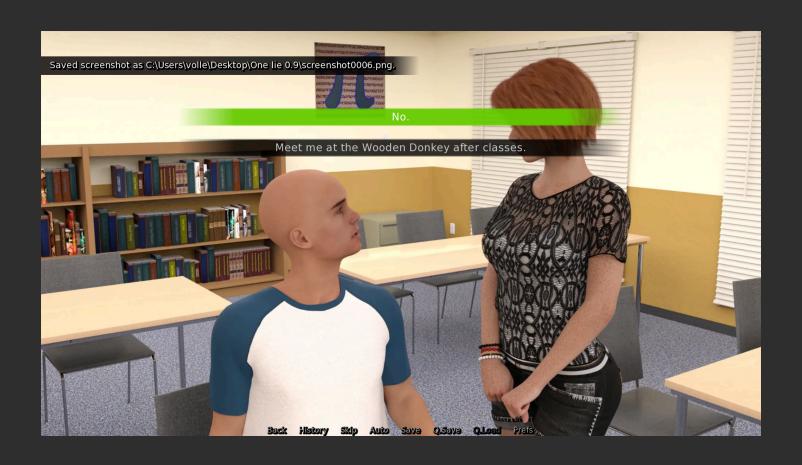

## Anh solo route.

Simply choose all the top answers, as the following screens show.

In Chapter 4 choose "No" when asked, "Is MC IN love with FC (Julie)?".

That is all.

#### Anh and Julie route.

Repeat the first five steps of the "Anh solo route". Then In Chapter 4 choose "Yes" when asked, "Is MC *IN* love with FC (Julie)?".

That is all.