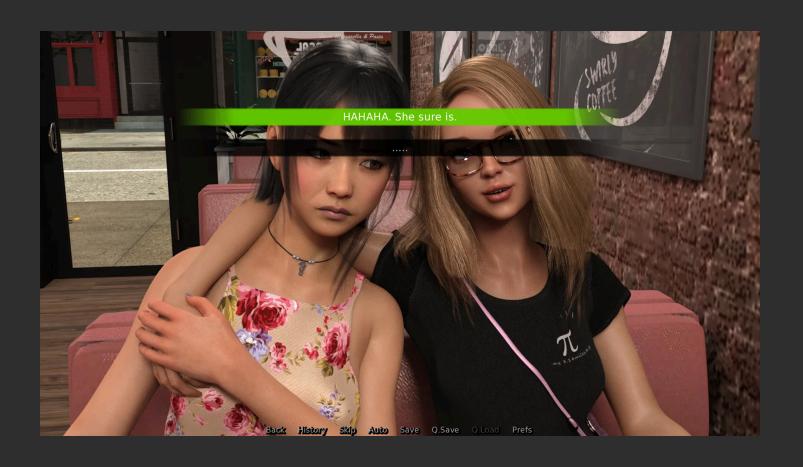

## Harem route.

Choose the top answers as highlighted in green on the following screens

Then choose "I do too, but..." when Anh comes over.

and "Ask her on a date." when talking to FC.

That is all, for the important choices.