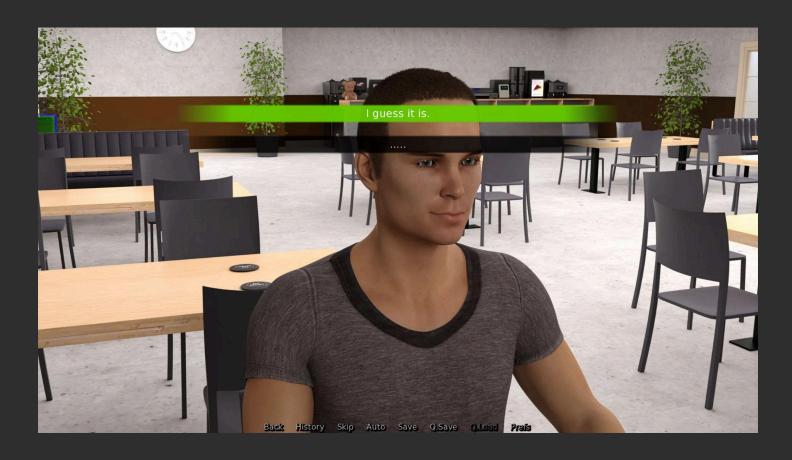

## Julie solo route.

There are a couple of ways to get on this route. I will show you my favourite route. Just choose the choices highlighted in green on the images.

And that's that. You are on the canon and the main path of the game. Yes, despite popular belief the canon path is the Julie solo route.