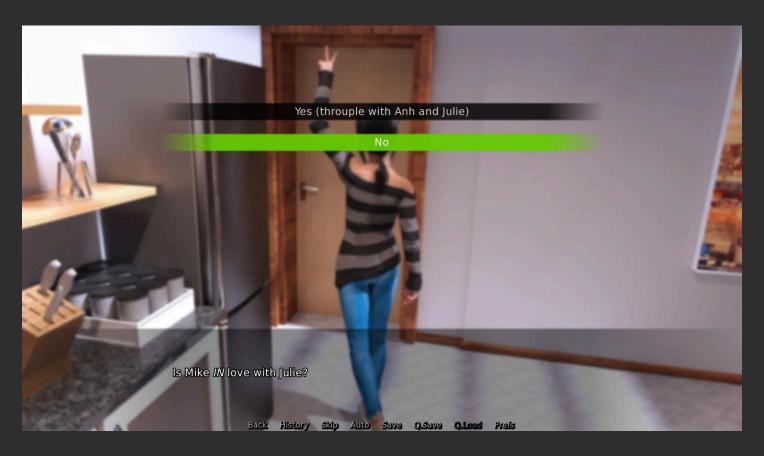

## Anh solo route.

Simply choose all the top answers, as the following screens show.

In Chapter 4 choose "No" when asked, "Is MC IN love with FC (Julie)?".

That is all.

#### Anh and Julie route.

Repeat the first five steps of the "Anh solo route". Then In Chapter 4 choose "Yes" when asked, "Is MC *IN* love with FC (Julie)?".

That is all.