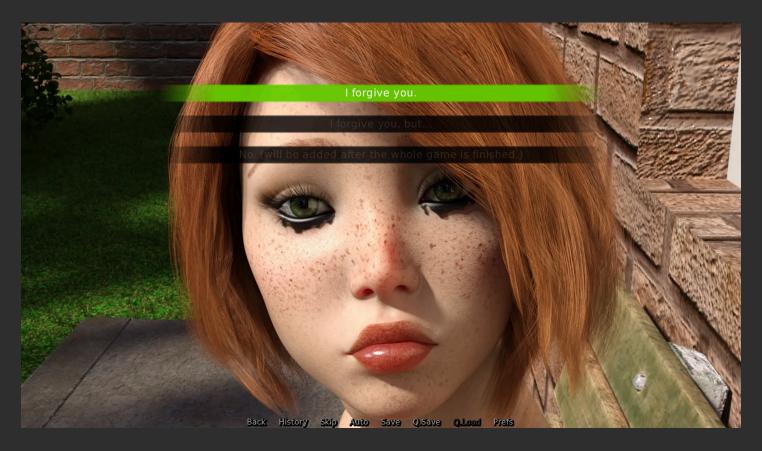

## Harem route.

Choose the top answers as highlighted in green on the following screens

Then choose "I do too, but..." when Anh comes over.

and "Ask her on a date." when talking to FC.

That is all, for the important choices.